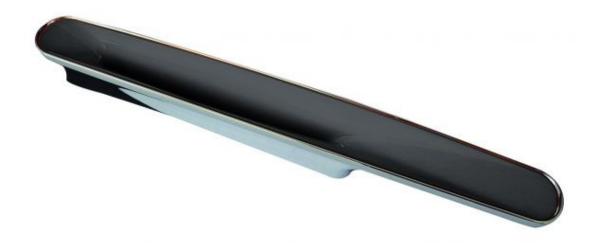

## Jedo Chameleon 2 183mm X 96mm Black =

CHAMELEON 2 CABINET HANDLE - GA410PC - BLACK 183MM X 96MM

Here we have the Chameleon 2 Black cabinet handle, various other coloured finishes are also available, but this one has a Glossy Black design.

These retro Black cupboard handles are very unique and work well with modern cabinets and drawers. Perfect for that retro look! The Chameleon 2 handles are very similar to the Chameleon 1 handles except they taper into a 82mm x 4mm cut down the centre of the handle.

Supplied in SINGLES complete with FIXINGS.

Delivery Times: 2 - 3 Days

Dimensions: Length: 183mm Centres: 96mm Projection: 24mm