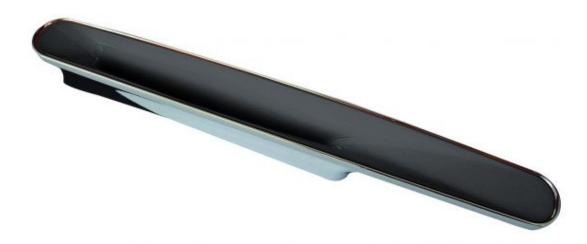

## Jedo Chameleon 1 183mm X 96mm Black =

CHAMELEON 1 CABINET HANDLE - GA400PC - BLACK 183MM X 96MM

Here we have the Chameleon 1 Black cabinet handle, various other coloured finishes are also available, but this one has a Glossy Black design.

These retro Black cupboard handles are very unique and work well with modern cabinets and drawers. Perfect for that retro look! Supplied in SINGLES complete with FIXINGS.

Delivery Times: 2 - 3 Days

Dimensions: Length: 183mm Centres: 96mm Projection: 24mm