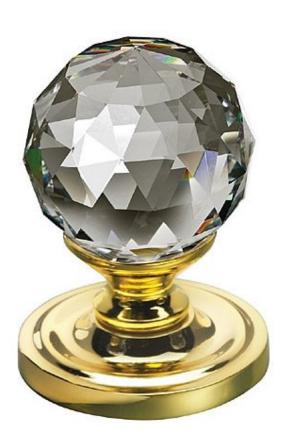

## **Crystal mortice knob - 50mm - Polished brass**

Swarovski Crystal Mortice Door Knob - 50mm [2000/50]

Stunning Crystal Mortace Knobs by Frelan Hardware
Manufactured with CRYSTALLIZED SWAROVSKI Elements
Featuring a Sparkling Eye-catching Crystal Door Knob,
with Amazing Light Permeability and Reflectancy
Perfect to add Elegance and Beauty to
both Traditional and Contemporary Interiors.
Concealed fix Rose avaiable in three finishes.
These knobs are unsprung and should be
installed with a double sprung mortice Latch to
provide spring action. (eg,TLS5030 not included)
Sold in Pairs and Supplied with Spindle and fixing screws,
Matching Cabinet Knobs available in cabinet furniture section.

Dimensions: diameter: 50mm projection: 77mm rose: 56mm Available Finishes:

Polished Brass,
Polished Chrome
Satin Chrome