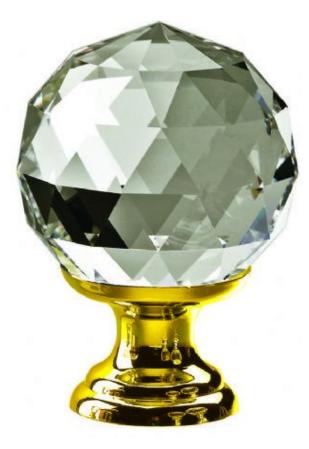

## Crystal cabinet knob - 40mm - Polished brass

Frelan - Jedo - Swarovski Crystal medium size faceted ball cabinet knob pull

- Features a clear translucent crystal ball like round knob
- Fixed with satin brushed chrome round rose made from brass
- A stylish crystal knob made with Swarovski Crystal elements
- Ideal handle for classic contemporary settings
- Perfect for use on kitchen cabinet drawer and door units
- Application via concealed rear fixing for a secure modern fitting
- Supplied with bolted screws for fixing from rear of panel
- Faceted ball shape knob with swarovski crystal elements embedded within