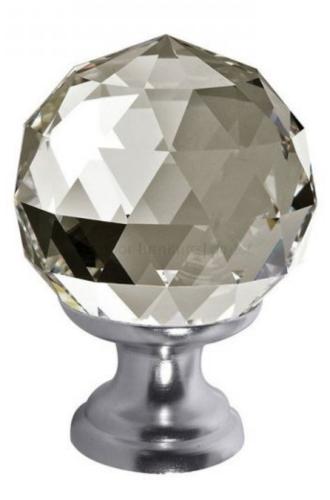

## Crystal cabinet knob - 40mm - Satin chrome

Frelan - Jedo - Swarovski Crystal medium size faceted ball cabinet knob pull

- Features a clear translucent crystal ball like round knob
- Fixed with satin brushed chrome round rose made from brass
- A stylish crystal knob made with Swarovski Crystal elements
- Ideal handle for classic contemporary settings
- Perfect for use on kitchen cabinet drawer and door units
- Application via concealed rear fixing for a secure modern fitting
- Supplied with bolted screws for fixing from rear of panel
- Faceted ball shape knob with swarovski crystal elements embedded within