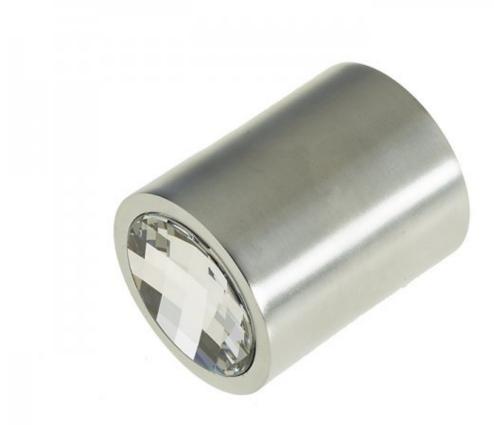

## Mortice knob - Cylindrical - Satin chrome - 2016SC

Satin Chrome Crystal Mortice Door Knob 2016SC

A satin chrome mortice knob made with Swarovski Crystal Elements.

Architectural quality, designer mortice door knob. Available with a variety of accessories to suit any door, from Frelan Hardware's widely acclaimed designer Jedo Collection.

 $Manufactured\ using\ top\ quality\ materials,\ the\ finish\ is\ of\ a\ high\ standard,\ very\ contemporary\ and\ easily\ maintained.$ 

**Specifications** 

- •Diameter 50mm
- •Rose 65mm