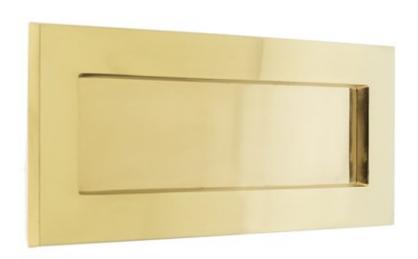

## Letter plate - 254 X 100mm - Polished Brass

Overall sizes - 254x100mm Aperture - 206x50mm

High quality solid brass letterplate, available in dark bronze, polished brass, polished chrome or satin chrome finishes, each finish available in five sizes to suit a variety of doors and styles of design. Ideal for use in combination with the rest of our items in this range, such as door knockers, knobs and bell pushes, for a classy and unified look to your front door.