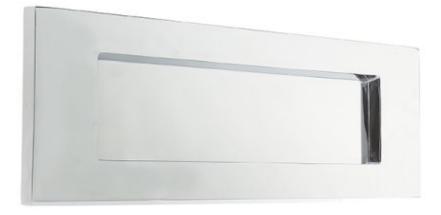

## Letter plate - 355 X 115mm - Polished Chrome

Polished Chrome Sprung Letterplate JV36CPC

Architectural quality, designer door furniture from Frelan Hardware's widely acclaimed designer Jedo Collection.

A victorian style letterplate finished in Polished Chrome. Manufactured using top quality materials, the finish is of a high standard, very contemporary and easily maintained.

All of our letterplates come complete with rear, bolt through fixings which are long enough to accommodate most doors. Specifications

•Overall Size - 355mm x 115mm

•Aperture Size (Overall size of the opening) - 283mm x 63mm

•Distance Between Fixing Centres - 322mm