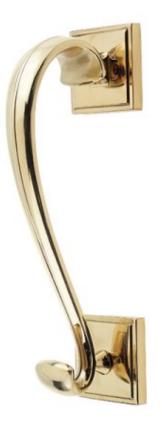

## Door Knocker - Sloane square plate - Polished brass

Sloane scroll door knocker is part of our range of front door furniture from Frelan Hardware's latest JEDO collection. Matching letterplates and bell pushes are also available in the 'Sloane' design for a fully coordinated look on your doors.

This scroll door knocker is particularly well suited to paneled doors, where a wider knocker would not fit neatly between the panels. Made to a traditional scroll design, this door knocker is available in polished brass, polished chrome or satin chrome finishes, making it well suited to old or new properties.