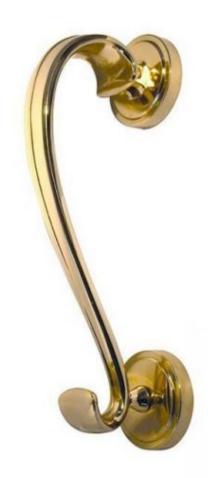

## **Door Knocker - Sloane - Polished brass**

Frelan Jedo sloane scroll shape door knocker JV4 POLISHED BRASS

- Contemporary slim scroll shape designed to alert the property owner of your presence
- A preferred traditional choice compared to a modern door bell
- Polished brass shiny finish, on solid brass base material
- Round rose fixing plate and strike plate
- Concealed rear bolt through fix
- Dimensions:

Total Height

- 196mm

**Rose Diameter** 

- 45mm
- Supplied with the fixing bolts
- Light duty door knocker, clean with soft cloth
- Suitable for use with solid wooden doors