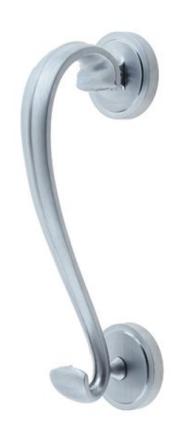

## **Door Knocker - Sloane - Satin chrome**

The Sloane scroll door knocker is available on a round rose to avoid the knocker making indentations on your door during use. It is part of our range of front door furniture from Frelan Hardware's latest JEDO collection. Matching letter plates, door bell pushes and door knobs or a scroll knocker on square rose are also available to create a fully unified look to your front door.

This scroll door knocker design is particularly well suited to paneled doors, where a wider knocker would not fit neatly between the panels. Made to a traditional scroll design, this door knocker is available in polished brass, polished chrome or satin chrome finishes, making it well suited to old or new properties.

Supplied in SINGLES complete with fixings

Height: 196mm Rose: 45mm