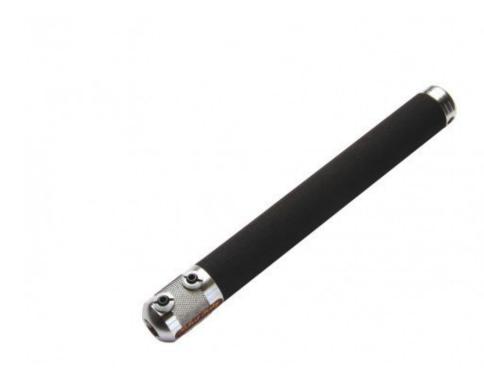

## **SOVEREIGN system - 12" handle**

Beautifully designed and precision manufactured, this is a system of interchangeable handles, extensions, counterweights and collets.

With the majority of Robert Sorby's wood turning tools now available "unhandled" in versions compatible with the Sovereign handles the system offers unparralleled versatility and value.

The newest of the Sovereign handles. At 12" this handle size delivers control at close range making it ideal for smaller projects. The Sovereign system from Robert Sorby.

As well as the handle only option, there is the SOV-12S which comes with two collets (SOV-C10 and SOV-C13).