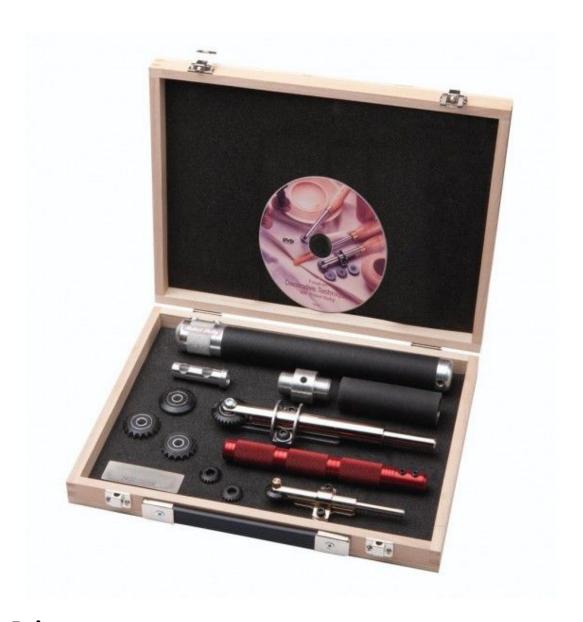

## **SOVEREIGN** system - spiralling & texturing tool set

For decorative woodturning this set is an absolute must. Featuring the full size and modular micro systems, these tools with their varied cutters will deliver a multitude of decorative shapes and patterns on both large and small projects. See more on spiralling and texturing decorating techniques with world famous turner Nick Agar on pages 58.

| Set Includes:                                                                                                                              |
|--------------------------------------------------------------------------------------------------------------------------------------------|
| 330S Unhandled Spiralling System                                                                                                           |
| 350/0 Texturing cutter                                                                                                                     |
| 350/2 Cutter at 2mm pitch                                                                                                                  |
| 350/04 Cutter at 4mm pitch                                                                                                                 |
| 350/06 Cutter at 6mm pitch                                                                                                                 |
| 889 Modular Micro Handle                                                                                                                   |
| 370/0 Unhandled Modular Micro Spiralling Tool                                                                                              |
| 370/01 Fine spiral cutter                                                                                                                  |
| 370/02 Medium spiral cutter                                                                                                                |
| 370/03 Texturing cutter                                                                                                                    |
| Sovereign 12" handle –Softex grip handle                                                                                                   |
| Sovereign 4" extension – Handy addition to increase handle size to 16"                                                                     |
| SOV-C13 suitable for ½" shanks                                                                                                             |
| DS 600 Diamond honing stone 1" x 3" (25mm x 75mm) x 1.5mm thick in 600 grit                                                                |
| SOV-TC Sovereign Threaded Coupler – joins handles together to customise lengths                                                            |
| RSDVDDT - Focus on Decorative Techniques DVD                                                                                               |
| The Box  Made from sustainably sourced birch plywood – comb jointed with a beech frame. Chrome plated furniture and a hard wearing lacquer |
| finish guarantee satisfaction.                                                                                                             |
| Please note all sets have a pre-formed high density foam insert to hold the tools in place (removed in this instance for photographic      |

clarity).