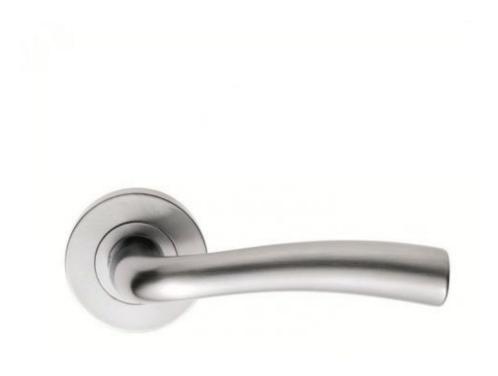

## Cinco lever on round rose - Satin chrome

Serozzetta 'CINCO' sprung lever door handles on round rose

- Features a chunky lever bar design that slightly raises in the middle
- Satin brushed chrome finish, on a zinc alloy base material
- Ideal for interior door use, fire rated to 30 and 60 minutes
- Push-on fix round rose, which conceals fixings underneath
- An elegant lever design that offers both visual and comfort appeal
- Dimensions: (view illustration generic for levers on rose)

Size A:

Lever Length

- 110mm

Size B:

Projection

- 67mm

Size C:

**Rose Diameter** 

- 51x8mm•

Supplied with bolt through type male and female fixings

- Please use with compatible bolt through latches and locks
- Allen key, grub screw and 8mm thick spindle also included
- Fixing rose is made of plastic and metal components
- Supplied with a manufacturers mechanical 10 year guarantee