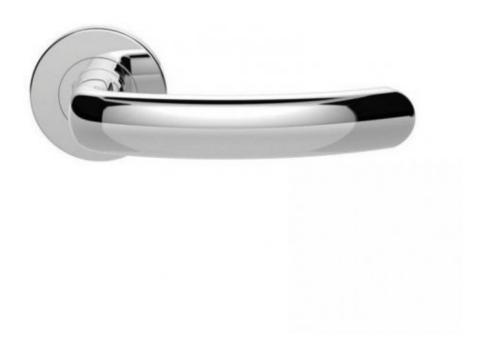

## Serozzetta Treinta Lever On Round Rose-

- Serozzetta 'TREINTA' sprung lever door handles on round rose
- Features a chunky round lever bar design that curves inwards
- Polished bright chrome finish, on a zinc alloy base material
- Ideal for interior door use, fire rated to 30 and 60 minutes
- Push-on fix round rose, which conceals fixings underneath
- A robust heavy looking handle comfortable to grip and lever
- Dimensions: (view illustration generic for levers on rose)

Size A:

Lever Length

- 117mm

Size B:

Projection

- 61mm

Size C:

**Rose Diameter** 

- 51x8mm
- Supplied with bolt through type male and female fixings
- Please use with compatible bolt through latches and locks
- Allen key, grub screw and 8mm thick spindle also included
- Fixing rose is made of plastic and metal components
- Supplied with a manufacturers mechanical 10 year guarantee