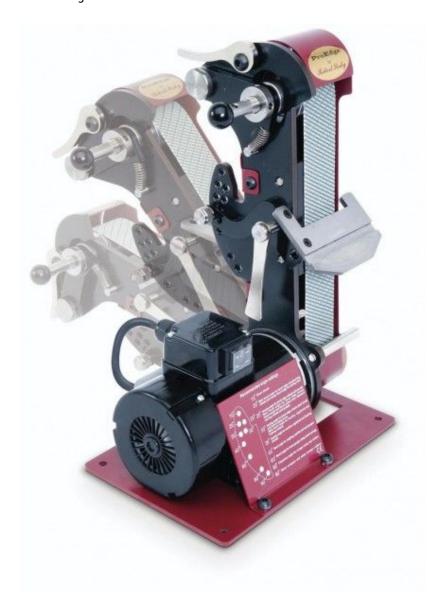

## Pro Edge sharpening system - basic - 240v UK version

The Robert Sorby ProEdge offers effortlessly repeatable sharpening every time. Hugely versatile, this industrial strength machine is built to last and delivers astounding 'factory finish' results without fail. Perhaps the most simple to use sharpener on the market, this system replicates the industry standard of achieving a flat grind using the preferred method of belts over traditional grinding wheels. Sharpens bench, framing, carving and turning chisels, drill bits, plane irons, knifes and garden tools.