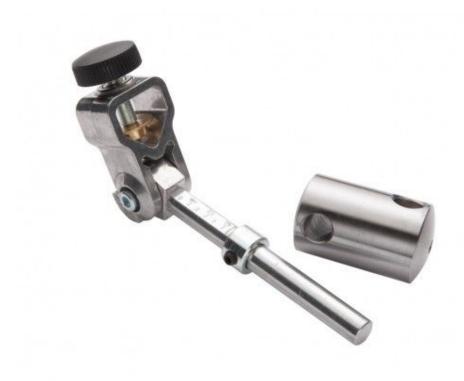

## Fingernail profiling kit for Pro Edge system

The fingernail profiling kit is ideal for shaping those perfect fingernail sweeps on bowl and spindle gouges. This set contains the arm and the boss but both items are available individually.