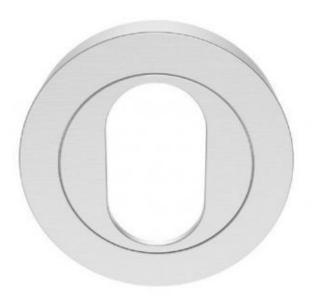

## **Aa2sc Escutcheon - Oval Profile (concealed Fix)=**

Designer AA2SC - satin chrome oval profile escutcheon• Carlisle Brass designer concealed fix round mortice lock keyhole escutcheon

- Used as a decorative and secure surround for mortice keyhole locks
- Polished bright brass finish, on a solid brass base material
- Perfect for a contemporary look and feel, will also cover any joinery work
- A quality heavyweight design, ideal for designer quality door furniture
- Screw-on face fixing plate, screws directly onto the surface, with screw on rose

|   | -    |       |     |
|---|------|-------|-----|
| • | Dime | าทรเก | ns: |
|   |      |       |     |

Size A:

Diameter

- 50mm

Size B:

Thickness

- 10mm

- Supplied with matching colour fixing screws
- To match with 'carlisle brass' designer polished brass door furniture
- Used with standard mortice keyhole locks and lock cases
- These are supplied singularly, order two if required for both sides of the door