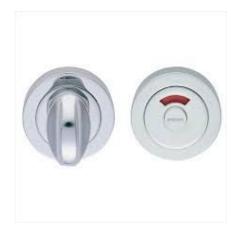

## **Turn & Release With Indicator - Satin chrome**

- Carlisle brass designer, indicator round bathroom thumbturn & release
- Oval shape turn with indicator & release slot on the external side SATIN CHROME bright finish, on a solid brass base material
- With red and green indicator for locked and unlocked
- Screw-on 2, concealed fix square edge rose, 4.9mm spindle hole
- Dimensions:

Size A:

Diameter

- 50mm

Size B:

**Rose Thickness** 

- 10mm
- Supplied with 4.9x67mm spindle and screws and bolt through fixings
- To match with 'Carlisle Brass Designer' handles and escutcheons
- Used with 5mm spindle hole mortice bathroom locks or deadbolts