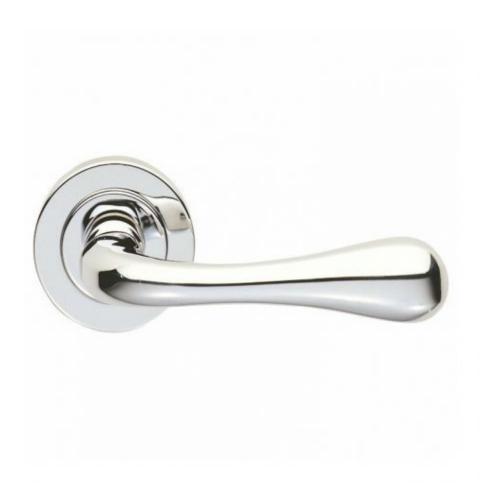

## Aq1 Stella - Lever On Round Rose Pol/chrome-

Only one pair available at this price Stella AQ1CP Polished Chrome Lever On Round Rose Handles Carlisle Brass - Manital Stella AQ1 Designer Lever Handles on Round Rose.

Polished chrome plated finish, made up of a solid brass construction, contemporary smooth finish. Features a radius shank with an oblong lever design upon a fixed round rosette.

This lever incorporates a spring mechanism to return to it natural position.

Concealed fix 2 part threaded screw-on-rose, that covers supplied fixings.

High quality 100% Italian design and manufacture, perfect for domestic or office use.

A modern designer made handle for use in contemporary or classic settings.