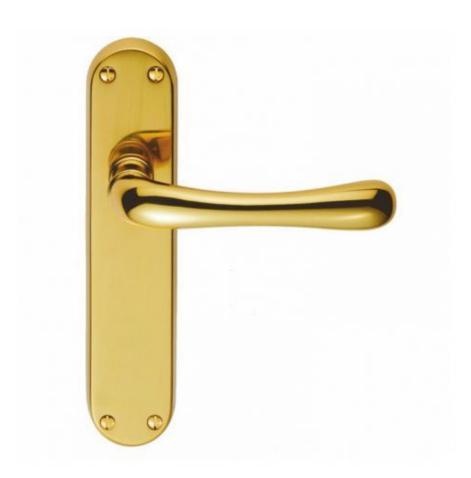

## Ibra - range - Polished brass

Plain, shaped backplate with rounded ends. A smooth rounded lever narrowing slightly in the middle for an easy and comfortable grip. Comes with a 10 year mechanical guarantee and is Fire door rated. Suitable for domestic and commercial use. Available in Lock, Latch, or Bathroom versions and in different finishes.

185mm x 42mm Backplate, 47.5mm Centres

## **Price**

| Lock lever - Polished brass (Product reference 6595-29625)                | £21.61 |
|---------------------------------------------------------------------------|--------|
| Latch lever - Polished brass - Illustrated (Product reference 6595-29626) | £21.53 |
| Bathroom lever - Polished brass (Product reference 6595-29627)            | £24.76 |