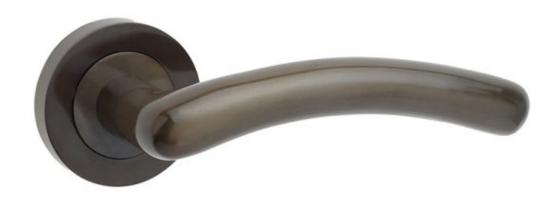

## **Mailand Lever On Rose - Dark Bronze**

Dark Bronze Designer Lever Door Handles JV710DB

Architectural quality, designer lever handles. Available with a variety of accessories to suit any door, from Frelan Hardware's widely acclaimed designer Jedo Collection.

## Specifications

- •Lever Length 120mm
- •Rose 50mm x 10mm
- •Projection 33mm