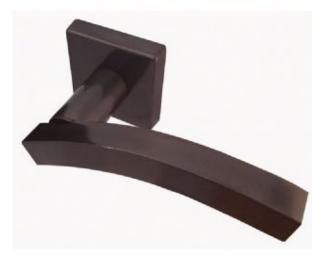

## Kubus Lever On Square Rose - Dark Bronze

Paja Kubus Curved Dark Bronze Designer Door Handles JV4002DB

Architectural quality, designer lever handles. Available with a variety of accessories to suit any door, from Frelan Hardware's widely acclaimed designer Jedo Collection.

- •Lever Length 142mm
- •Rose 50mm x 10mm
- •Overall Projection 30mm