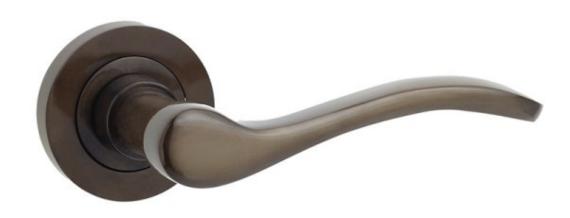

## Turin - Lever on a rose - Bronze

Turin Contemporary Designer Door Handles on Round Rose Dark Bronze JV550DB (Pair)

Architectural quality handles from Frelan Hardware's Designer Jedo Range.

A lever handle in Dark Bronze on 50mm rose.

The finish is top quality and very contemporary. Dark Bronze is an applied finish and can vary in colour between products and batches. Our Dark Bronze ironmongery will also wear over time like brass.

Each pair of levers is supplied with a set of bolt through back to back fixings and a split spindle with grub screw fixing for secure fixing. The 50mm diameter sprung roses are two part threaded concealed fixing