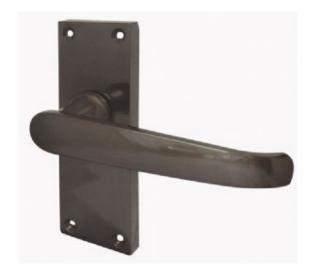

## Victorian - Latch Lever - Dark bronze

Victorian Straight Dark Bronze Lever Door Handles

Architectural quality handles from Frelan Hardware's widely acclaimed designer Jedo Collection.

A set of Victorian Straight, lever latch door handles on backplate, finished in Dark Bronze. Manufactured using top quality materials, the finish is of a high standard, very contemporary and easily maintained.

- •Backplate Size 118mm x 41mm x 10mm
- •Handle Size 97mm
- •Overall Projection 27mm