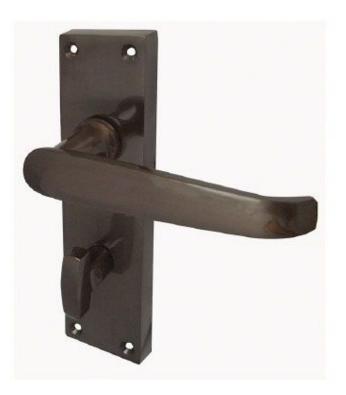

## Scroll - Bathroom Lever - Dark bronze

Victorian Dark Bronze Lever Bathroom Door Handles on Long Backplate JV10BDB Backplate Size - 150mm x 41mm x 10mm Handle Size - 97mm Backplate to Lever Projection - 27mm Architectural quality handles from Frelan Hardware's Designer Jedo Range.

A pair of bathroom lock handles on backplate, finished in Dark Bronze.

The finish is top quality and very contemporary. Dark Bronze is an applied finish and can vary in colour between products and batches. Our Dark Bronze ironmongery will also wear over time like brass.

The finish is top quality and very contemporary.