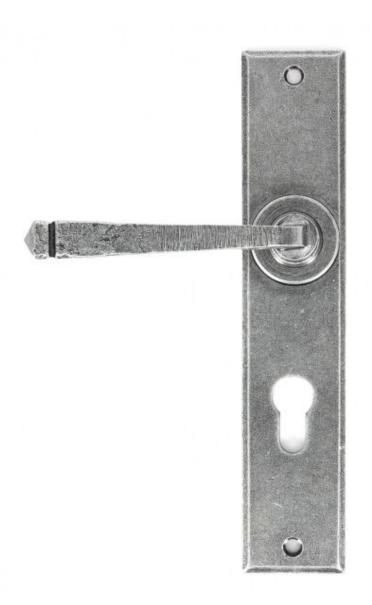

## **ANVIL PEWTER Large Avon 72mm Euro Lock Set 33088-**

**Product information** 

Backplate Size: 241mm x 48mm

Handle Length: 110mm

Centres: 72mm

Additional information

A 72mm Euro version of the large Avon handle, which is designed with an extra long backplate to be used with what is now becoming the standard European specified lock, a Euro DIN Sash Lock.

Suitable for internal or external use and sold as a set.

Finished in Pewter Patina