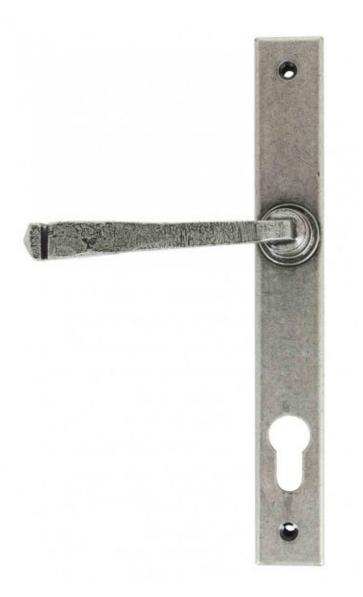

## ANVIL Avon Slimline Lever Espag. Lock Set - Pewter Patina -

**Product information** 

Backplate Size: 9 1/2" x 1 1/4" (242mm X 32mm) Centres: 3 5/8" (92mm) Fixing centres: 8 3/8" (212mm) Handle Length: 4 3/8" (110mm)

Additional information

A 'Slim' espagnolette version of the stylish Avon handle, which is designed with an extra long backplate to be used with all multi point locks.

The slimline handle is not 'handed' so can be used either side of your door and is bolt fixed from one side only for added security.

It also has a spring incorporated into the handle which will always return it back to 90 degrees.

Supplied with matching bolt fixings.