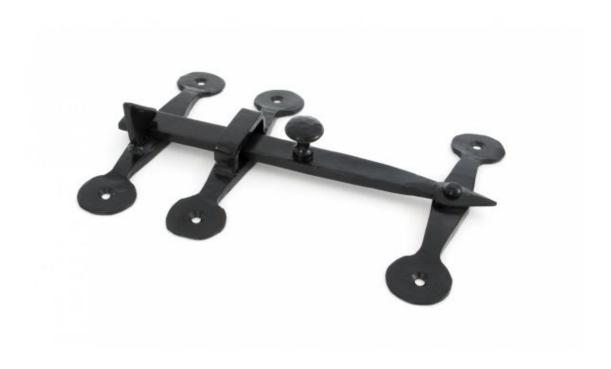

## **ANVIL 33863 Black Oxford Privacy Latch Set=**

Black Oxford Privacy Latch Set Product information

Overall Size: 210mm x 145mm

Latch Length: 210mm Keep Height: 145mm

## Additional information

The Oxford Privacy Latch Set has a simple design but is very elegant and obviously hand-crafted using traditional techniques.

Used on doors which only require single side access like cupboard and wardrobe doors and is opened by way of a beaten knob on the latch bar.