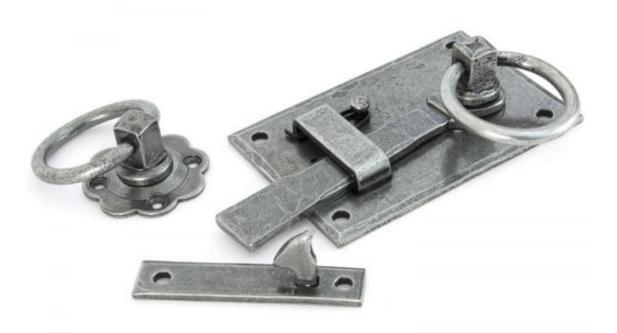

## ANVIL 33667R Pewter Cottage Latch - RH=

Pewter Cottage Latch - RH Product information

Overall Size: 6" x 4" (152mm x 101mm) Handle Size: 2 3/4" (69mm) Rosette Size: 2 5/8" (67mm) Spindle Size: 8mm

Additional information

A well designed, solid Cottage Latch which is made completely from steel, including the bar and keeps, which makes it the only one in the country to be made like this.

This comes complete as a latch for one side of your door/gate and a ring turn handle on rosette for the other side.

Supplied with an 8mm spindle which allows use on doors up to a thickness of 70mm.

Sold as a set and supplied with matching fixings.