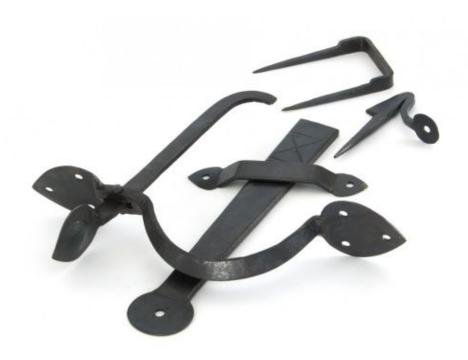

## **ANVIL 33150XL Beeswax Gothic Thumblatch - XL=**

Beeswax Gothic Thumblatch - XL Product information

Handle Length: 8 1/2" (216mm) Thumb Bar Length: 6 1/2" (165mm) Latch Length: 7 1/2" (190mm)

## Additional information

These latches are one of the most evocative period pieces available to you if you are creating an authentic feel and atmosphere with your restoration project. Pointed top and bottom of the handle to envoke the feeling of the 'Gothic' or 'Pointed' architecture & style.

The thumb piece passes through the door and raises the latch bar off the keep. To restrict the latch bar movement a staple pin and a screw-on staple pin are provided (discard unused pin or find another use around the home).

Comes with an extra long thumb bar for use on doors with a maximum thickness of 75mm.

Sold as a set and supplied with necessary fixing screws.

If you require locking your toilet or bathroom door the locking staple pin or the locking screw-on staple pin is the answer. They have a leather thong with a pin to stop the movement of the latch bar