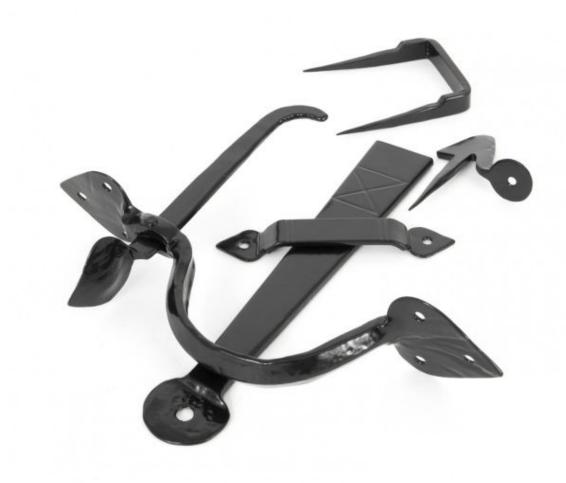

## **ANVIL 33970 Black Gothic Thumblatch=**

Black Gothic Thumblatch Product information

Handle Length: 8 1/2" (216mm) Thumb Bar Length: 5 1/2" (140mm) Latch Length: 7 1/2" (190mm)

## Additional information

These latches are one of the most evocative period pieces available to you if you are creating an authentic feel and atmosphere with your restoration project. Pointed top and bottom of the handle to envoke the feeling of the 'Gothic' or 'Pointed' architecture & style.

The thumb piece passes through the door and raises the latch bar off the keep. To restrict the latch bar movement a staple pin and a screw-on staple pin are provided (discard unused pin or find another use around the home).

Thumb bar size allows for use on doors with a maximum thickness of 55mm.

Sold as a set and supplied with necessary fixing screws.

If you require locking your toilet or bathroom door the locking staple pin or the locking screw-on staple pin is the answer. They have a leather thong with a pin to stop the movement of the latch bar