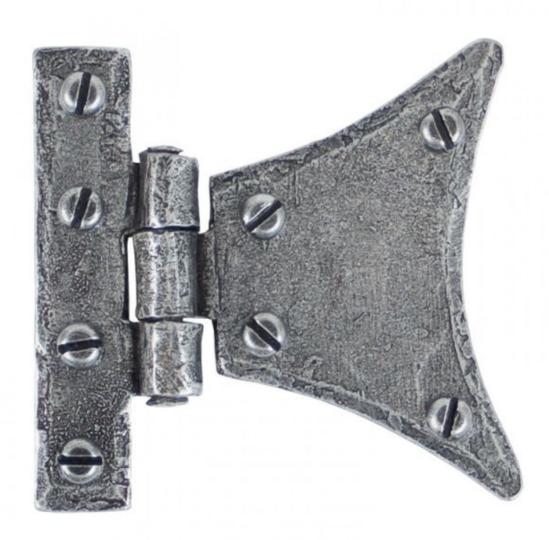

## **ANVIL 33782 Pewter 2" Half Butterfly Hinge (pair)=**

Pewter 2" Half Butterfly Hinge (pair) Product information

Overall Size: 2" x 2" (51mm x 51mm) Fixing Plate: 2" x 3/8" (51mm x 10mm) Hinge Arm: 2" x 1 1/4" (51mm x 32mm)

## Additional information

The butterfly hinge is a decorative carpentry hinge with "wings" - resembling those of a butterfly, but they only have one wing replaced with a half butt hinge, making it easier to mount in restricted spaces - ie - kitchen cupboards. Sold in pairs and supplied with fixing screws.