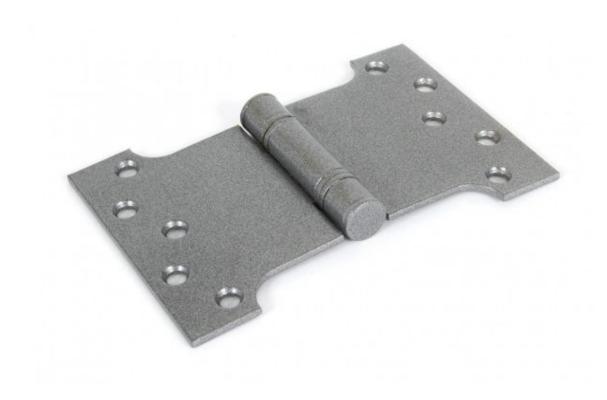

## ANVIL 33048 Pewter 4" x 4" Ball Bearing Parliament Hinge (pair)=

**Product information** 

Overall Size: 4" x 4" x 6" (102mm x 102mm x 152mm) Thickness: 3mm

Additional information

These hinges are heavy duty and will project a door away from the frame by 4" when open which clears architraves, window boards etc.

Manufactured with ball bearings in the knuckle to provide extra strength, a smooth action and will last for many years.

Grade 13 Stainless Steel and CE marked.

A pair and a half (3 hinges) can be fitted to provide extra strength for heavier doors,

Sold as a set and supplied with Satin Stainless Steel fixing screws.

Suitable for internal or external use but maintenance instructions must be followed to preserve the finish of your product.

Finished in Pewter