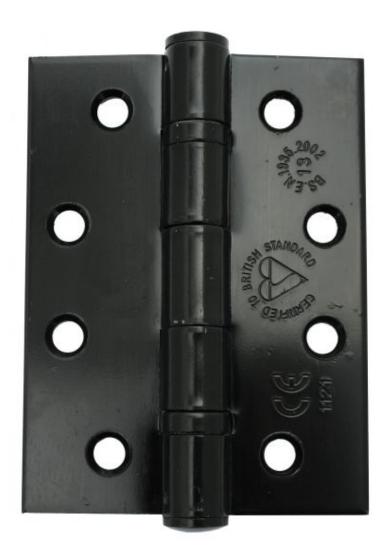

## ANVIL 91043 Black 4" Ball Bearing Butt Hinge (pair) -

Black 4" Ball Bearing Butt Hinge (pair) Product information

Overall Size: 4" x 3" (102mm x 76mm)

Leaf Width: 1 1/4" (30mm)

Thickness: 3mm

Additional information

These hinges are heavy duty and ideal for hanging full size doors with a minimum door thickness of 35mm.

Manufactured with ball bearings in the knuckle to provide extra strength, a smooth action and will last for many years.

Grade 13 Stainless Steel and CE marked. Complies with BS EN 1935-2002.

A pair and a half (3 hinges) can be fitted to provide extra strength for heavier doors,

Can be used in conjunction with matching hinge fronts.