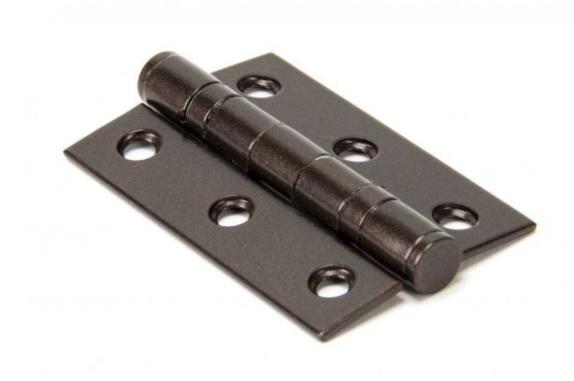

## ANVIL 83976 Aged Bronze 3" Ball Bearing Butt Hinge (pair) -

**Product information** 

Overall Size: 3" x 2" (76mm X 50mm)

Leaf Width: 3/4" (19mm)

Thickness: 2mm

Additional information

These hinges are heavy duty and ideal for hanging full size doors with a minimum door thickness of 24mm.

Manufactured with ball bearings in the knuckle to provide extra strength, a smooth action and will last for many years.

A pair and a half (3 hinges) can be fitted to provide extra strength for heavier doors,

Sold as a set and supplied with necessary fixing screws.

Suitable for internal or external use but maintenance instructions must be followed to preserve the finish of your product.

Finished in Aged Bronze