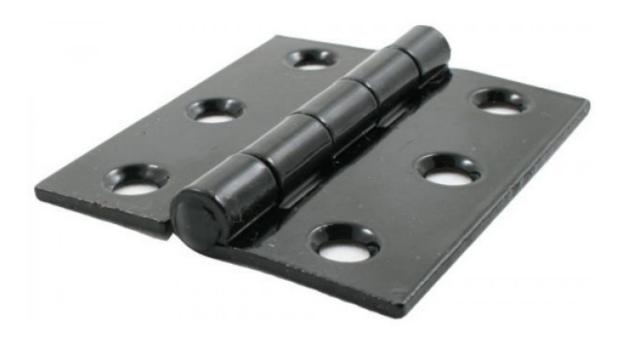

## **ANVIL 91040 Black 3" Butt Hinge (pair)-**

Black 3" Butt Hinge (pair) Product information

Overall Size: 3" x 2 1/2" (77mm x 63mm)

Leaf Width: 1" (26mm) Thickness: 2.5mm

Additional information

These hinges are ideal for hanging lightweight full size doors or a range of cabinet/wardrobe doors with a minimum door thickness of 31mm.

Finished in Black