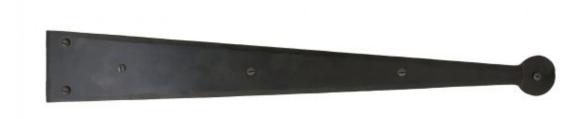

## ANVIL 33239 Black 24" Hinge Front (pair=

Black 24" Hinge Front (pair) Product information

Overall Size: 24" x 2 1/2" (610mm x 57mm)

Additional information

These Hinge Fronts are purely for decorative purposes, have a 'penny shaped' round end and are used in conjunction with matching butt hinges

Sold as a set and supplied with necessary fixing screws.

Suitable for internal or external use but maintenance instructions must be followed to preserve the finish of your product.

Finished in Black