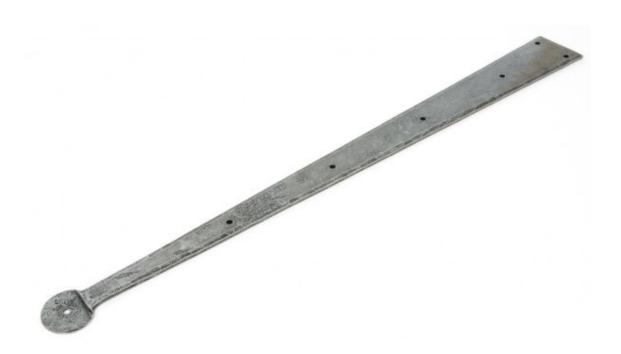

## **ANVIL 33787 Pewter 24" Hinge Front (pair)=**

Pewter 24" Hinge Front (pair) Product information

Overall Size: 24" x 2 1/4" (610mm x 57mm)

Additional information

These Hinge Fronts are purely for decorative purposes, have a 'penny shaped' round end and are used in conjunction with matching butt hinges