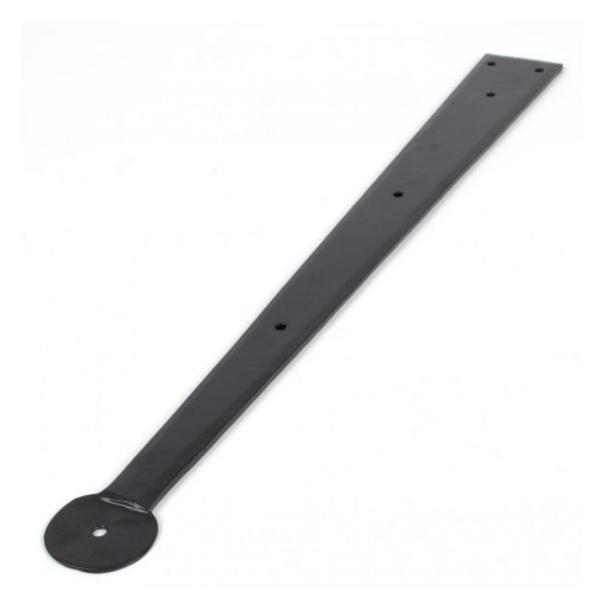

## ANVIL 33238 Black 18" Hinge Front (pair)=

Black 18'' Hinge Front (pair) Product information

Overall Size: 18" x 2" (457mm x 51mm)

Additional information

These Hinge Fronts are purely for decorative purposes, have a 'penny shaped' round end and are used in conjunction with matching butt hinges