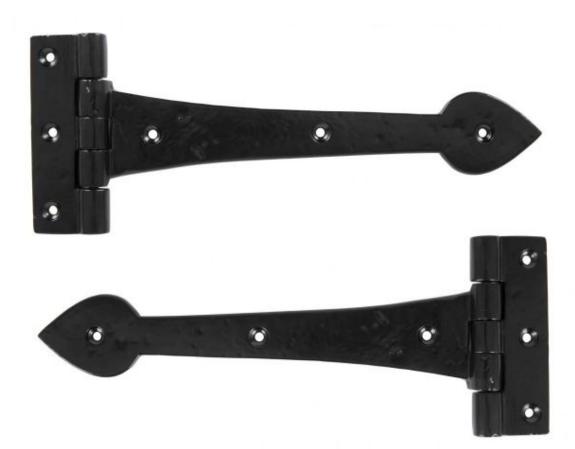

## ANVIL 73226 CAST Black Smooth 12" T Hinge (pair)-

Black Smooth 12" T Hinge (pair) Product information

Overall Size: 12 1/2" x 4" (318mm x 102mm) Fixing Plate: 4" x 1 1/2" (102mm x 40mm) Hinge Arm: 10 3/4" (273mm)

Additional information

These T Hinges have a 'Gothic shaped' pointed end and is one of our most popular choices for hanging ledged and braced/plank doors.

A quality T Hinge which has been cast to very high standards using top of the range materials which makes it exceptionally strong and gives a smooth surface.