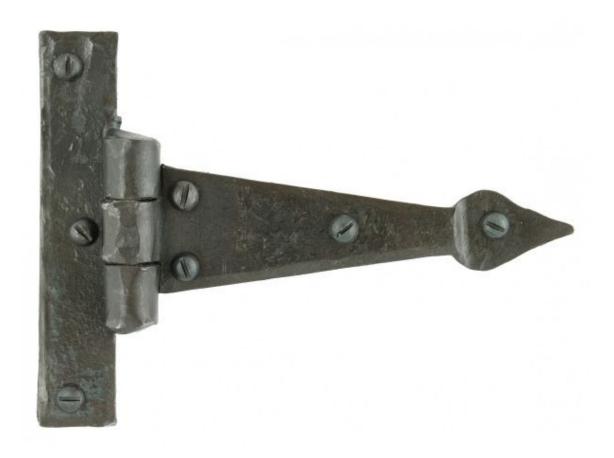

## **ANVIL 33208 Beeswax 4" Arrow Head T Hinge (pair)=**

Beeswax 4" Arrow Head T Hinge (pair) Product information

Overall Size: 4 1/2" x 3" (114mm x 83mm) Fixing Plate: 3 1/4" x 3/4" (83mm x 16mm)

Hinge Arm: 3 1/2" (88mm)

Additional information

These T Hinges have a 'Gothic shaped' pointed end and is one of our most popular choices for hanging wardrobe or cupboard/cabinet doors.

They are hot forged i.e. drawn to shape, not welded or fabricated and with the knuckle being fashioned in the traditional way it makes for a very strong product.

Sold as a set and supplied with necessary fixing screws.

Suitable for use internally but can be used externally if in a protected porch etc. Maintenance instructions must be followed to preserve the finish of your product.