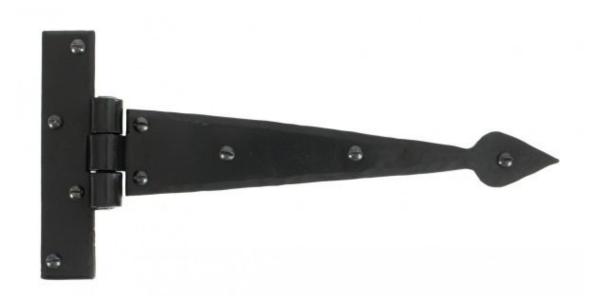

## ANVIL 33806 Black 9" Arrow Head T Hinge (pair)=

Black 9" Arrow Head T Hinge (pair) Product information

Overall Size: 9" x 4 1/4" (230mm x 110mm) Fixing Plate: 4 1/4" x 3/4" (110mm x 19mm)

Hinge Arm: 7 1/2" (192mm)

Additional information

These T Hinges have a 'Gothic shaped' pointed end and is one of our most popular choices for hanging wardrobe or cupboard/cabinet doors.

They are hot forged i.e. drawn to shape, not welded or fabricated and with the knuckle being fashioned in the traditional way it makes for a very strong product.

Sold as a set and supplied with necessary fixing screws.

Suitable for internal or external use but maintenance instructions must be followed to preserve the finish of your product.

Finished in Black