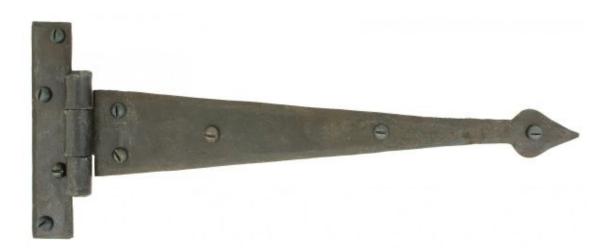

## **ANVIL 33206 Beeswax 12" Arrow Head T Hinge (pair)=**

Beeswax 12" Arrow Head T Hinge (pair) Product information

Overall Size: 12" x 4 3/4" (305mm x 121mm) Fixing Plate: 4 3/4" x 3/4" (121mm x 19mm)

Hinge Arm: 10 1/2" (267mm)

Additional information

These T Hinges have a 'Gothic shaped' pointed end and is one of our most popular choices for hanging wardrobe or cupboard/cabinet doors.

They are hot forged i.e. drawn to shape, not welded or fabricated and with the knuckle being fashioned in the traditional way it makes for a very strong product.