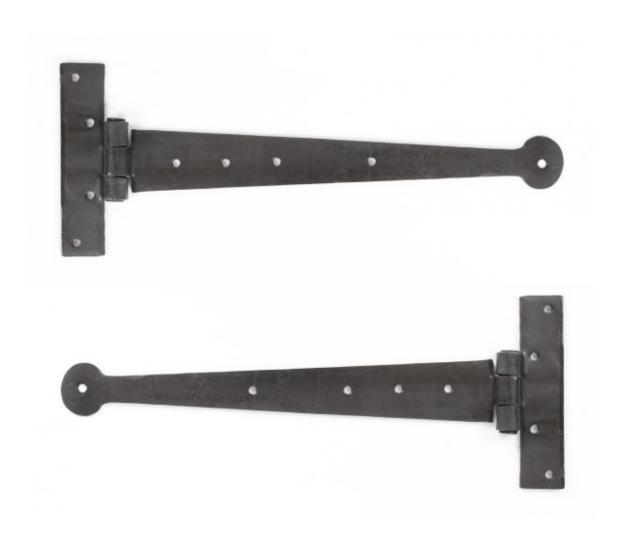

## ANVIL 33006 Beeswax 12" T Hinge (pair)=

Beeswax 12" T Hinge (pair)
Product information

Overall Size: 12" x 4 1/2" (305mm x 115mm) Fixing Plate: 4 1/2" x 1" (115mm x 25mm)

Hinge Arm: 10" (254mm)

Additional information

These T Hinges have a 'penny shaped' round end and is one of our most popular choices for hanging ledged and braced/plank doors.

They are hot forged i.e. drawn to shape, not welded or fabricated and with the knuckle being fashioned in the traditional way it makes for a very strong product.

The traditional way of choosing a hinge size means it should reach two thirds of the way across the door but providing it reaches at least half way across it should carry the weight of most doors with no problems. For especially heavy doors a third hinge can be used (three on one door).