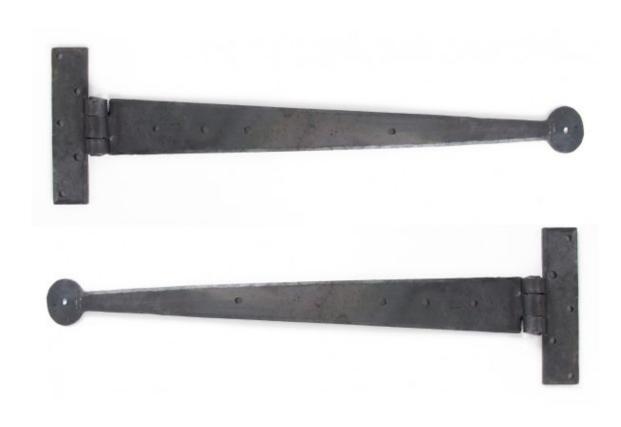

## ANVIL 33010 Beeswax 18" T Hinge (pair)=

Beeswax 18" T Hinge (pair)
Product information

Overall Size: 18" x 5" (457mm x 130mm) Fixing Plate: 5" x 1" (130mm x 29mm)

Hinge Arm: 16" (407mm)

Additional information

These T Hinges have a 'penny shaped' round end and is one of our most popular choices for hanging ledged and braced/plank doors.

They are hot forged i.e. drawn to shape, not welded or fabricated and with the knuckle being fashioned in the traditional way it makes for a very strong product.

The traditional way of choosing a hinge size means it should reach two thirds of the way across the door but providing it reaches at least half way across it should carry the weight of most doors with no problems. For especially heavy doors a third hinge can be used (three on one door).