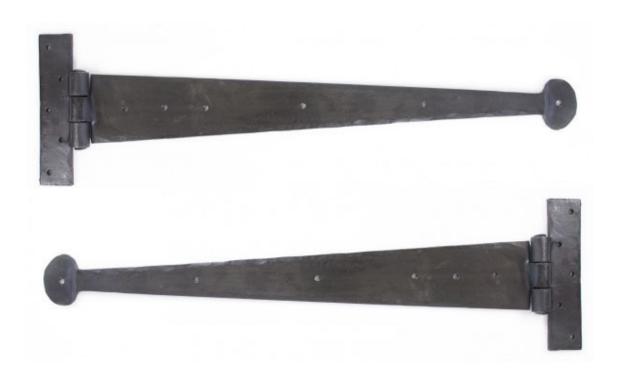

## ANVIL 33011 Beeswax 22" T Hinge (pair=

Beeswax 22" T Hinge (pair)
Product information

Overall Size: 22" x 6" (560mm x 152mm) Fixing Plate: 6" x 1 1/2" (152mm x 38mm)

Hinge Arm: 20" (508mm)

Additional information

These T Hinges have a 'penny shaped' round end and is one of our most popular choices for hanging ledged and braced/plank doors.

They are hot forged i.e. drawn to shape, not welded or fabricated and with the knuckle being fashioned in the traditional way it makes for a very strong product.

The traditional way of choosing a hinge size means it should reach two thirds of the way across the door but providing it reaches at least half way across it should carry the weight of most doors with no problems. For especially heavy doors a third hinge can be used (three on one door).