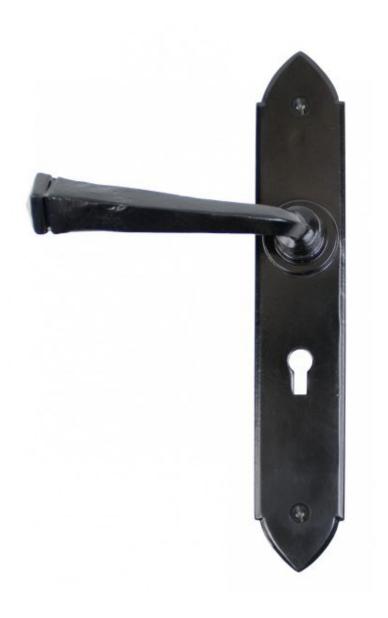

## **ANVIL 33276 Black Gothic Lever Lock Set=**

Black Gothic Lever Lock Set Product information

Backplate size: 9 3/4" x 1 3/4" (248mm x 44mm)

Handle Length: 4 3/8" (110mm)

Centres: 2 1/4" (57mm)

Additional information

The Lock version of the Gothic handle is designed to be used in conjunction with a Sash Lock which allows locking of your door from the inside or out and is commonly used in front and back doors.

The handle incorporates a strong spring mechanism and therefore can be used with old, existing locks as the handle will always spring back to the horizontal position (see above link).

Made entirely from steel these beautifully hand crafted levers are not only pleasing to the eye but also comfortable to use.

Sold as a set and supplied with necessary fixing screws.

Suitable for use internally or externally. Maintenance instructions must be followed to preserve the finish of your product. See related products below for dedicated external finishes.

Finished in Black