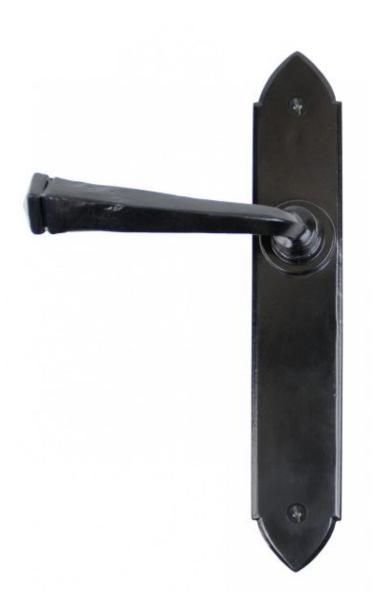

## ANVIL 33275 Black Gothic Lever Latch Set=

Black Gothic Lever Latch Set Product information

Backplate size: 9 3/4" x 1 3/4" (248mm x 44mm) Handle Length: 4 3/8" (110mm)

Additional information

The Latch version of the Gothic handle is designed to be used in conjunction with a Mortice Latch which allows your door to stay closed and is commonly used on internal room doors.

The handle incorporates a strong spring mechanism and therefore can be used with old, existing latches as the handle will always spring back to the horizontal position (see above link).

Made entirely from steel these beautifully hand crafted levers are not only pleasing to the eye but also comfortable to use.

Sold as a set and supplied with necessary fixing screws.

Suitable for use internally or externally if required. Maintenance instructions must be followed to preserve the finish of your product. See related products below for dedicated external finishes.

Finished in Black