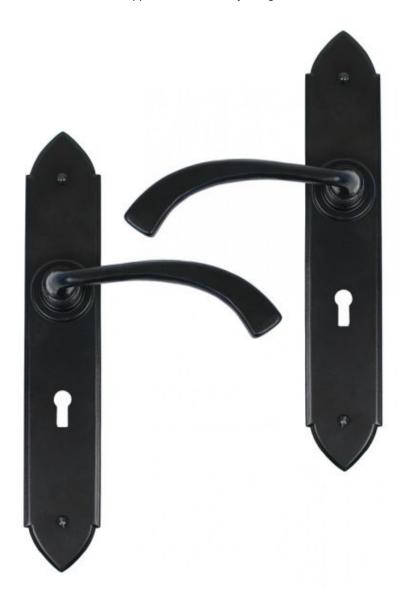

## **ANVIL 33136 Black Gothic Curved Sprung Lever Lock Set=**

Black Gothic Curved Sprung Lever Lock Set Product information

Backplate Size: 9 3/4" x 1 3/4" (248mm x 44mm)

Handle Length: 4 1/2" (115mm)

Centres: 2 1/4" (57mm)

## Additional information

The Gothic Curved range of handles have a heavy duty spring incorporated in a stylish boss design. The backplate keeps the same pointed 'Gothic' look but with a softer 'curved' handle design. The handles come complete with both traditional screws and bolt through fixings to suit your preference. Sold as a set and supplied with necessary fixing screws.